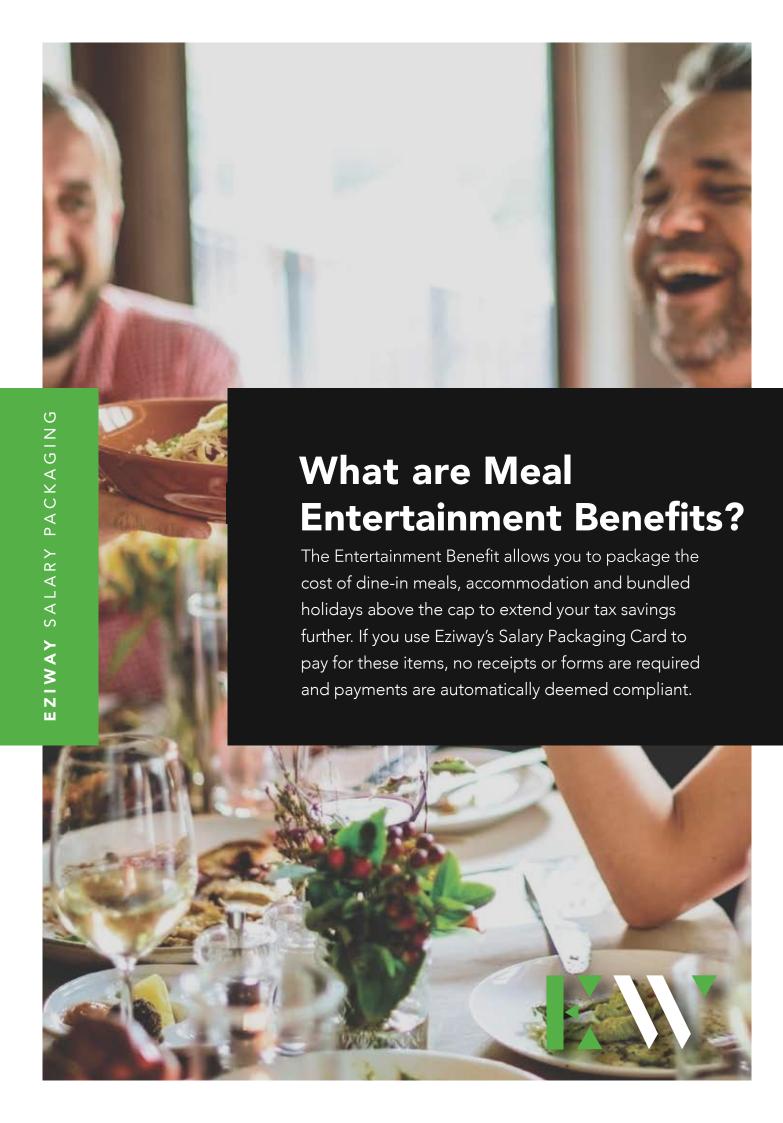

# What can you package under Meal Entertainment and Accommodation Venue Hire?

Meal Entertainment is the cost of food and drink at a sit-down dining experience for two or more people, and includes:

- café and restaurant dining
- pub or club bistro meals
- food and beverage catering
- dine-in fast food family restaurant meals

Venue Hire is the cost of accommodation, hiring of function rooms and facilities for recreational or entertainment purposes, and includes:

- all-inclusive holiday packages
- function room hire for family celebration
- hotel and motel accommodation
- corporate box hire
- cruise ship cabins fares
- timeshare holiday accommodation fees
- cost of marquees, cabins or premises for entertainment purposes